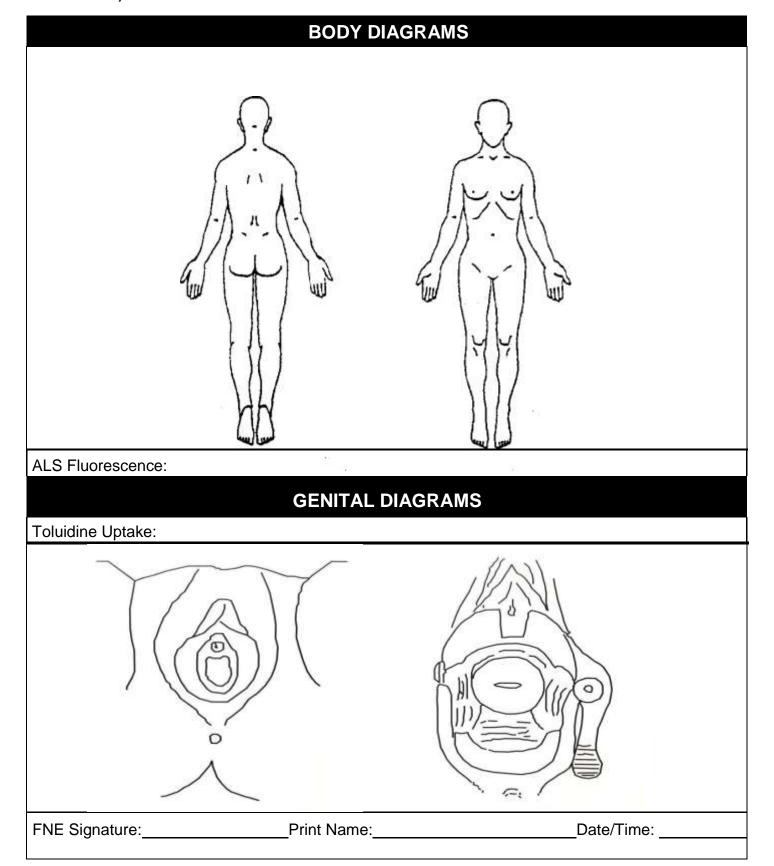

ED CLOTHES            |              |      |         |          |  |  |
| USED<br>CONTRACEPTION      |              |      |         |          |  |  |
| HAD CONSENSUAL<br>SEX      |              |      |         |          |  |  |
| DID ASSAILANT              | YES/DESCRIBE | NO   | ATTEMPT | NOT SURE |  |  |
| USE A WEAPON               |              |      |         |          |  |  |
| BIND, GAG, OR<br>BLINDFOLD |              |      |         |          |  |  |
| USE A CONDOM               |              |      |         |          |  |  |
| INDICATE HIV+              |              |      |         |          |  |  |
| INDICATE STERILITY         |              |      |         |          |  |  |
| FNE Signature:             | Print N      | ame: | Date    | /Time:   |  |  |













PLACE LABEL HERE.

IF LABEL NOT AVAILABLE, WRITE IN PT NAME & MR#

| Adult/Adolescent Sexual Assault Examination |                                  |           |                    |           |                        |                                                  |     |
|---------------------------------------------|----------------------------------|-----------|--------------------|-----------|------------------------|--------------------------------------------------|-----|
| ADDITIONAL EVIDENCE COLLECTED               |                                  |           |                    |           |                        |                                                  |     |
| TYPE                                        |                                  |           | SI